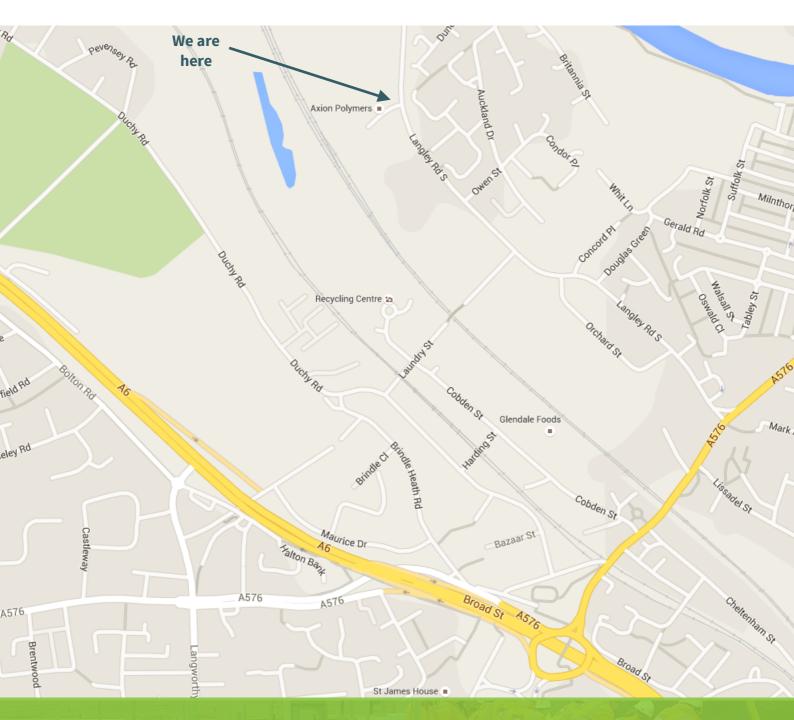

## Arriving by road:

The address is the junction of Indigo Street and Langley Road South (N.B. NOT Langworthy Road) Salford, Manchester. The postcode is M6 6RX. Please look at the photographs on page 2 for details of the site entrances.

Tel: +44 161 426 7731 or +44 7739 321942

Axion polymers

Langley Road South

Visitor entrance and parking. Please stop in front of the gates here and press the buzzer on the right hand side for assistance.

iillii

Junction of Indigo Street and Langley Road South, Salford M6 6RX